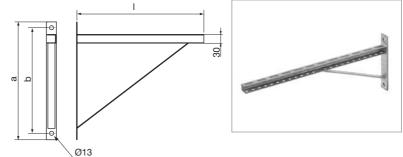

### Supported cantilever

Material: Hot dipped galvanized. To be fixed of walls, floors and ceilings as an assembly profile. The diagonal support bar makes it suitable for heavy loads.

| Length | а   | b   |
|--------|-----|-----|
| mm     | mm  | mm  |
| 400    | 230 | 190 |
| 500    | 230 | 190 |
| 600    | 230 | 190 |
| 800    | 400 | 360 |
| 1000   | 400 | 360 |